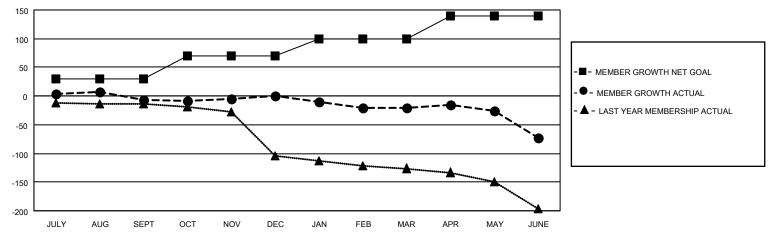

## GOALS AND ACTUAL MEMBERS CUMULATIVE

| DROPPED CLUBS: 4  |     | 40 CLUBS OF 74 ADDED 1 OR MORE<br>NEW MEMBERS | GENDER DISTRIBUTION             |              |     |
|-------------------|-----|-----------------------------------------------|---------------------------------|--------------|-----|
|                   |     | NEW MEMBERS                                   | MALE                            | 500 (53.08%) |     |
|                   |     |                                               | FEMALE                          | 442 (46.92%) |     |
| DROPPED MEMBERS   |     |                                               |                                 |              |     |
| DECEASED          | 23  | CLICK HERE FOR CUMULATIVE                     | TOTAL FAMILY UNIT MEMBERS       |              | 304 |
| CLUB CANCELLED 20 |     | MEMBERSHIP DATA                               |                                 |              | 455 |
| OTHER             | 179 |                                               | FAMILY MEMBERS PAYING HALF DUES |              | 157 |
| TOTAL             | 222 |                                               | DOLO                            |              |     |